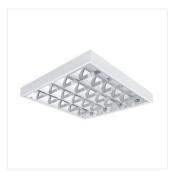

| ₽₽       | Kanlux<br>C |
|----------|-------------|
| A** A* A |             |

Kanlux NOTUS 4LED luminaires are façade raster luminaires adapted to T8 LED fluorescent lamps. They are manufactured in Poland of components provided by Polish suppliers. Raster lighting is a solution for office and industrial interiors. Additionally, LED fluorescent lamps contribute to lower energy consumption.

- the fittings are intended for sources T8 LED 220-240 V~; 50/60 Hz with one-sided power supply
- half-parabolic reflector / V-shaped grille cross-bars
- fluorescent lamp sockets concealed with a reflector
- light fixtures designed for handing on slings
- easy installation of the grille on spring hooks
- powder coating
- Enclosure material: steel
- Reflector material: aluminum alloy