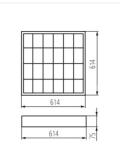

## NOTUS 4LED 418 NT

|                   |       |            |        | Ş   |       |
|-------------------|-------|------------|--------|-----|-------|
| NOTUS 4LED 418 NT | 22671 | 4 x max 18 | T8 LED | G13 | white |
| NOTUS 4LED 236 NT | 22672 | 2 x max 36 | T8 LED | G13 | white |