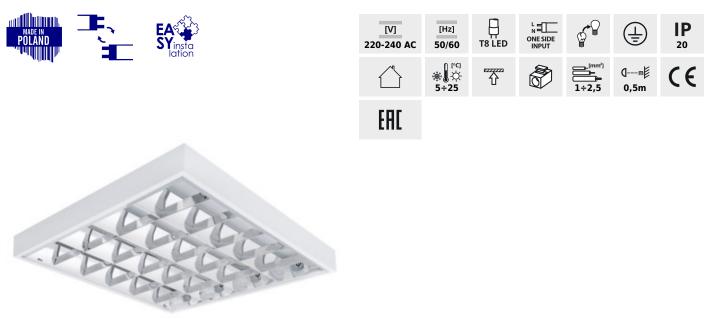

- the fittings are intended for sources T8 LED 220-240 V~; 50/60 Hz with one-sided power supply
- half-parabolic reflector / V-shaped grille cross-bars
- fluorescent lamp sockets concealed with a reflector
- light fixtures designed for handing on slings
- easy installation of the grille on spring hooks
- powder coating
- Enclosure material: steel
- Reflector material: aluminum alloy