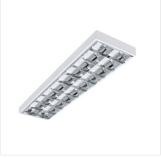

| ₽₽       | Kanlux<br>C |
|----------|-------------|
| A** A* A |             |

Kanlux NOTUS 4LED luminaires are façade raster luminaires adapted to T8 LED fluorescent lamps. They are manufactured in Poland of components provided by Polish suppliers. Raster lighting is a solution for office and industrial interiors. Additionally, LED fluorescent lamps contribute to lower energy consumption.

- the fittings are intended for sources T8 LED 220-240 V~; 50/60 Hz with one-sided power supply
- half-parabolic reflector / V-shaped grille cross-bars
- fluorescent lamp sockets concealed with a reflector
- light fixtures designed for handing on slings
- easy installation of the grille on spring hooks
- powder coating
- Enclosure material: steel
- Reflector material: aluminum alloy